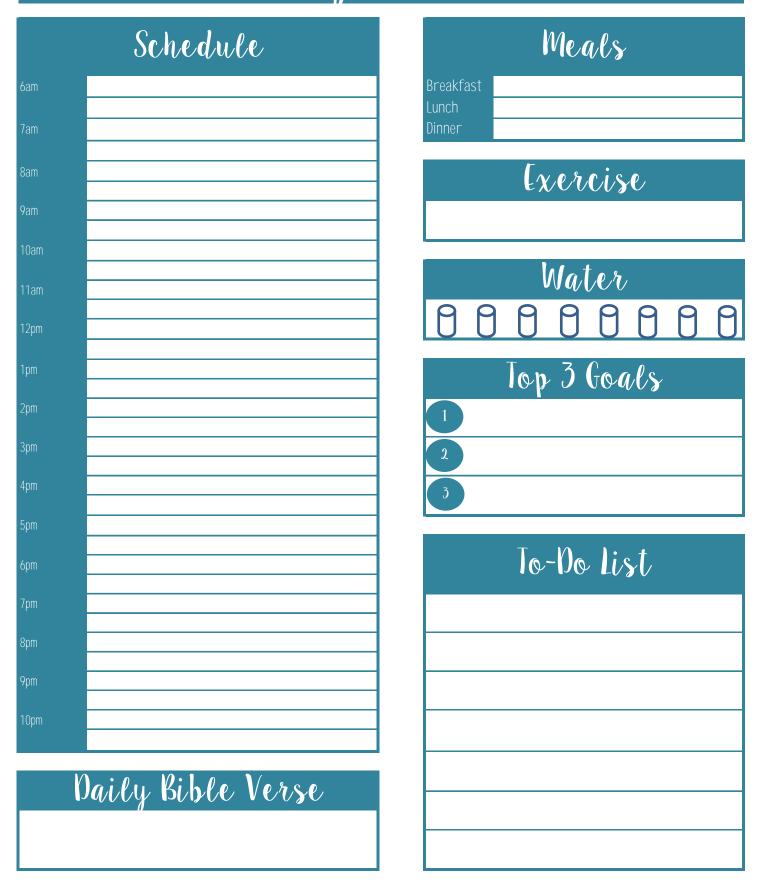

## daily docket

|       | Schedule         | Meals     |              |  |  |  |  |  |  |
|-------|------------------|-----------|--------------|--|--|--|--|--|--|
| 6am   |                  | Breakfast |              |  |  |  |  |  |  |
|       |                  | Lunch     |              |  |  |  |  |  |  |
| 7am   |                  | Dinner    |              |  |  |  |  |  |  |
| -     |                  |           | F-           |  |  |  |  |  |  |
| 8am   |                  |           | Exercise     |  |  |  |  |  |  |
| 9am   |                  |           | <u> </u>     |  |  |  |  |  |  |
|       |                  |           |              |  |  |  |  |  |  |
| 10am  |                  |           |              |  |  |  |  |  |  |
|       |                  |           | Water        |  |  |  |  |  |  |
| 11am  |                  |           |              |  |  |  |  |  |  |
| 12pm  |                  |           | 1            |  |  |  |  |  |  |
|       |                  |           |              |  |  |  |  |  |  |
| 1pm   |                  |           | Top 3 Goals  |  |  |  |  |  |  |
|       |                  |           | 16 y 0 towoy |  |  |  |  |  |  |
| 2pm   |                  | 1         |              |  |  |  |  |  |  |
| 3pm   |                  |           |              |  |  |  |  |  |  |
| Ориг  |                  | 2         |              |  |  |  |  |  |  |
| 4pm   |                  | 3         |              |  |  |  |  |  |  |
|       |                  | O .       |              |  |  |  |  |  |  |
| 5pm   |                  |           |              |  |  |  |  |  |  |
| 6pm   |                  |           | To-Do List   |  |  |  |  |  |  |
| Оріп  |                  |           | TO DO LUSU   |  |  |  |  |  |  |
| 7pm   |                  |           |              |  |  |  |  |  |  |
|       |                  |           |              |  |  |  |  |  |  |
| 8pm   |                  |           |              |  |  |  |  |  |  |
| 9pm   |                  |           |              |  |  |  |  |  |  |
| γριτι |                  |           |              |  |  |  |  |  |  |
| 10pm  |                  |           |              |  |  |  |  |  |  |
|       |                  |           |              |  |  |  |  |  |  |
|       |                  |           |              |  |  |  |  |  |  |
|       | aily Bible Verse |           |              |  |  |  |  |  |  |
|       |                  |           |              |  |  |  |  |  |  |
|       |                  |           |              |  |  |  |  |  |  |

## Daily Docket

| Schedule        | Meals        |
|-----------------|--------------|
| 6am             | Breakfast    |
| 7am             | Lunch Dinner |
| 8am             |              |
| 9am             |              |
| 10am            |              |
| 11am            | Water        |
| 12pm            |              |
| 1pm             | Top 3 Goals  |
| 2pm             | 1            |
| 3pm             | 2            |
| 4pm             | 3            |
| 5pm             |              |
| 6pm             | To-Do List   |
| 7pm             |              |
| 8pm             |              |
| 9pm             |              |
| 10pm            |              |
|                 |              |
| Daily Bible Ver | rse          |
|                 |              |
|                 |              |